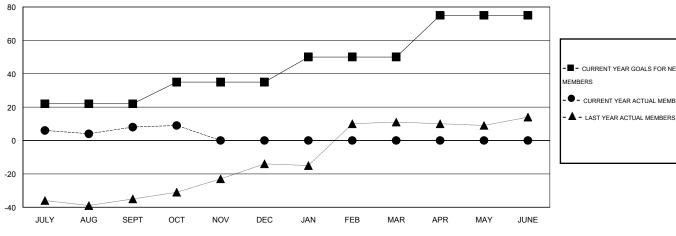

## GOALS AND ACTUAL NEW CLUBS CUMULATIVE

| -=-  | CURRENT | YEAR GO | DALS FOR N | IEW |
|------|---------|---------|------------|-----|
| мемв | ERS     |         |            |     |

- CURRENT YEAR ACTUAL MEMBERS